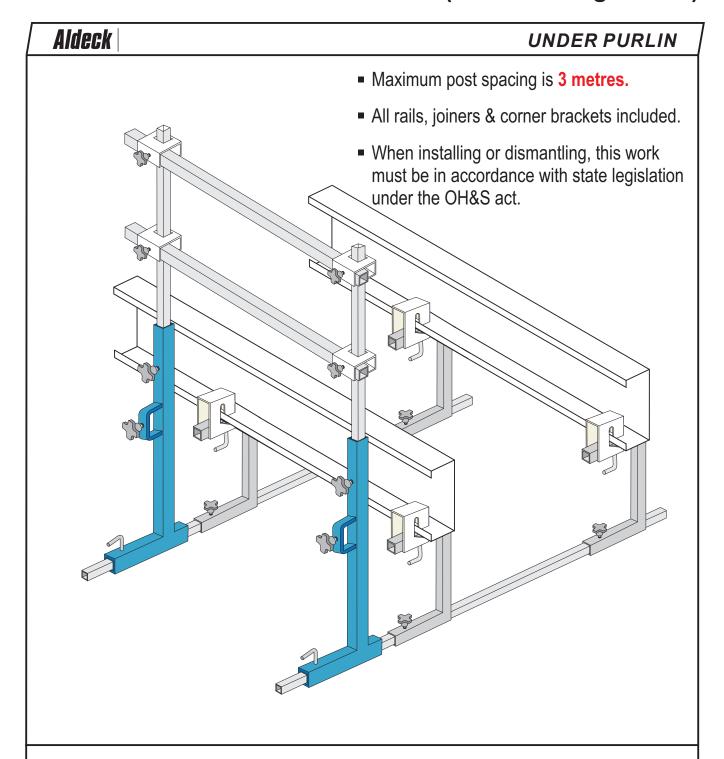

Horizontal Bolt On Handrail**



The Aldeck Bolt On System can be attached to many different structure types.



# 665 Telescopic Handrail System



The mid range system from Aldeck

- · Has the capacity to extend up to 1.6 m high
- · Maximum spacing between posts is 3m
- The perfect balance between strength and weight



## Clamp on Bracket



Our new and improved clamp on bracket, firmly connects to panel walls or hobs.

Up to 400mm wide, all without the need of mechanical fixings being required.



### **Bolt on Bracket**





## J Bar / PFC Handrail



The Aldeck Alternate Beam Connecting System



# J Bar / PFC Handrail (Alternate)



The Aldeck Alternate Beam Connecting System



## I Beam Handrail



The Aldeck Alternate I Beam System



## **Purlin Handrail (Under Slung Offset)**



The Aldeck Alternate Perimeter System



## **Timber Beam Handrail (Offset)**



The Aldeck Alternate Perimeter System



## **Timber Beam Handrail**



The Aldeck Alternate Perimeter System with Timber Beam Connectors



### Blue Steel Bolt On Handrail





# **Telescopic Handrail System**





# **Roof Mounted Handrail System**





# **Roof Mounted Handrail System**





# **Roof Mounted Handrail System**