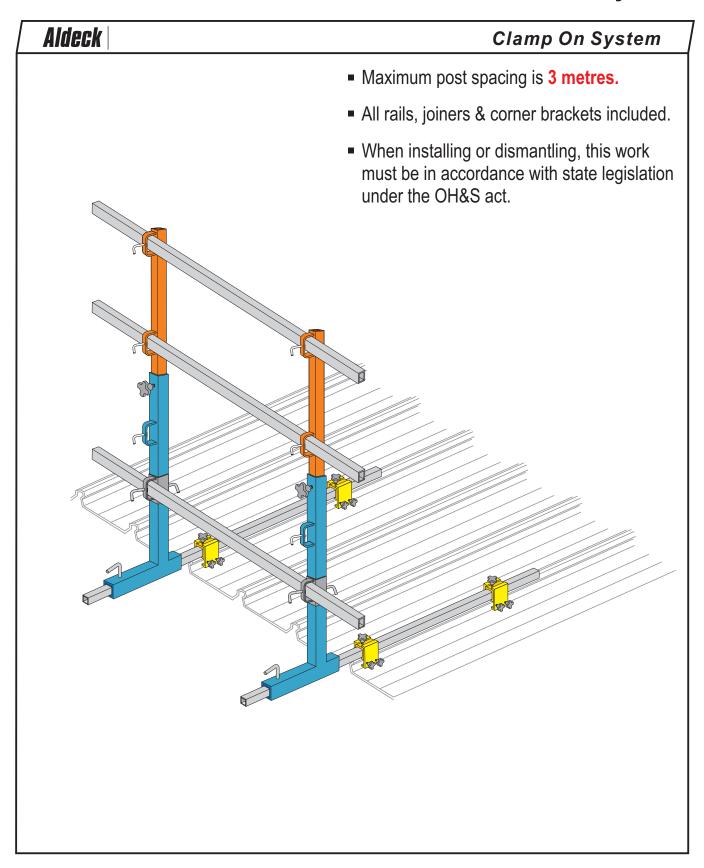

Bracket



Our new and improved clamp on bracket, firmly connects to panel walls or hobs.

Up to 400mm wide, all without the need of mechanical fixings being required.



### **Bolt on Bracket**





## J Bar / PFC Handrail



The Aldeck Alternate Beam Connecting System



# J Bar / PFC Handrail (Alternate)



The Aldeck Alternate Beam Connecting System



## I Beam Handrail



The Aldeck Alternate I Beam System



## **Purlin Handrail (Under Slung Offset)**



The Aldeck Alternate Perimeter System



## **Timber Beam Handrail (Offset)**



The Aldeck Alternate Perimeter System



## **Timber Beam Handrail**



The Aldeck Alternate Perimeter System with Timber Beam Connectors



### Blue Steel Bolt On Handrail





# **Telescopic Handrail System**





# **Roof Mounted Handrail System**





# **Roof Mounted Handrail System**





# **Roof Mounted Handrail System**