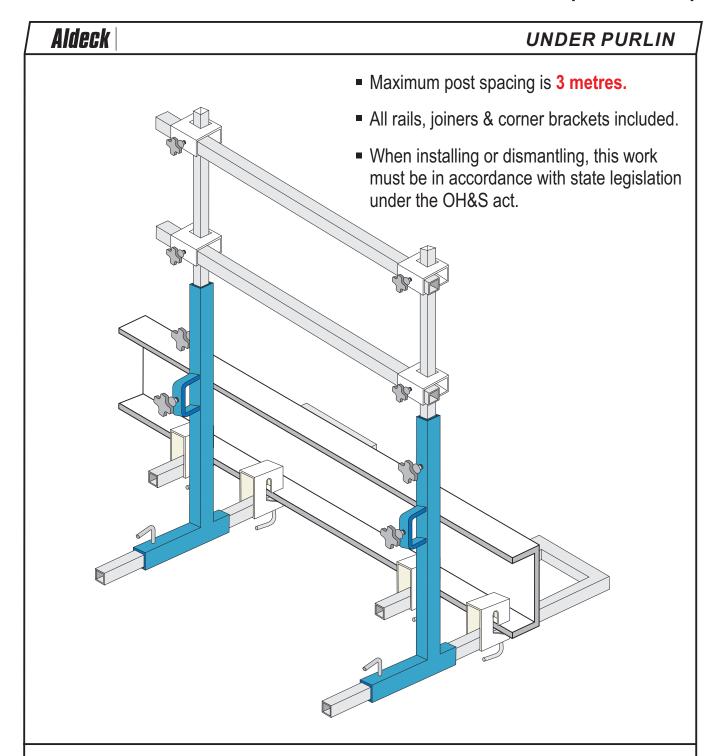

Purlin Handrail (Under Slung)



The Aldeck Alternate Perimeter System



# Purlin Handrail (Gable End)



The Aldeck Alternate Perimeter System



## **Horizontal Bolt On Handrail**



The Aldeck Bolt On System can be attached to many different structure types.



# 665 Telescopic Handrail System



The mid range system from Aldeck

- · Has the capacity to extend up to 1.6 m high
- · Maximum spacing between posts is 3m
- The perfect balance between strength and weight



## Clamp on Bracket



Our new and improved clamp on bracket, firmly connects to panel walls or hobs.

Up to 400mm wide, all without the need of mechanical fixings being required.



### **Bolt on Bracket**





## J Bar / PFC Handrail



The Aldeck Alternate Beam Connecting System



# J Bar / PFC Handrail (Alternate)



The Aldeck Alternate Beam Connecting System



## I Beam Handrail



The Aldeck Alternate I Beam System



## **Purlin Handrail (Under Slung Offset)**



The Aldeck Alternate Perimeter System



## **Timber Beam Handrail (Offset)**



The Aldeck Alternate Perimeter System



## **Timber Beam Handrail**



The Aldeck Alternate Perimeter System with Timber Beam Connectors



### Blue Steel Bolt On Handrail





# **Telescopic Handrail System**





# **Roof Mounted Handrail System**





# **Roof Mounted Handrail System**





# **Roof Mounted Handrail System**