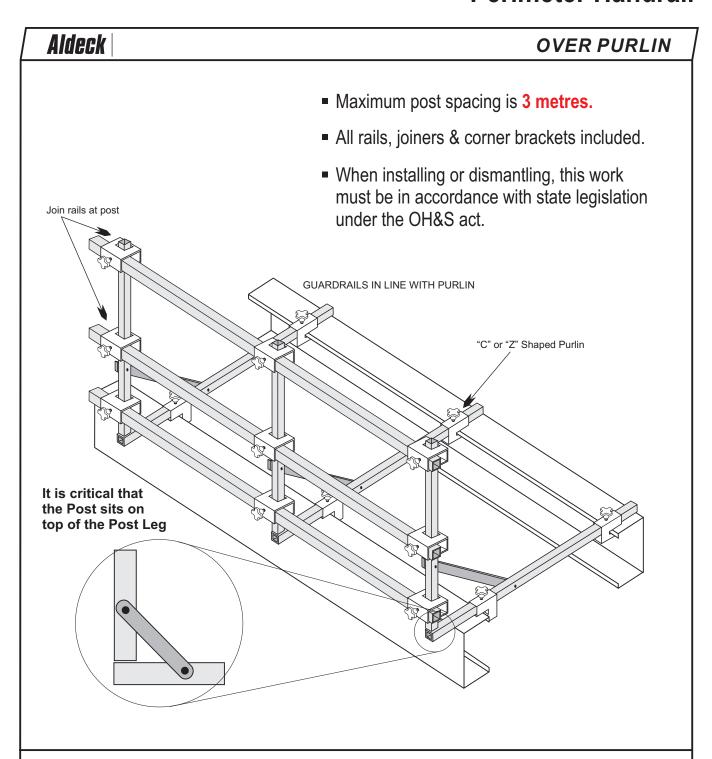

## **Gable End Application**

Aldeck OVER PURLIN

- Maximum post spacing is 3 metres.
- All rails, joiners & corner brackets included.
- When installing or dismantling, this work must be in accordance with state legislation under the OH&S act.