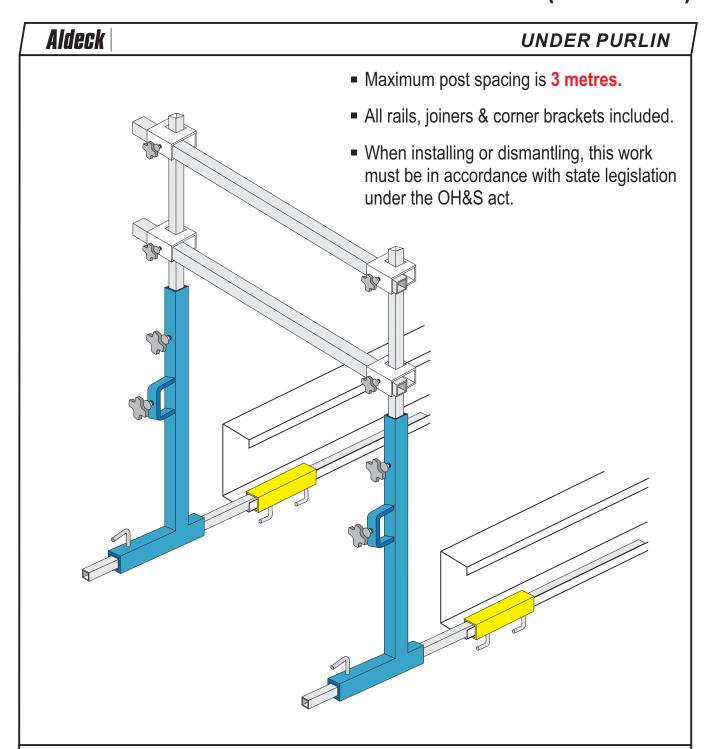

led at the same time, greatly increasing site productivity.

The productivity gains are further improved by not having to change from perimeter systems to roof systems during a project.



## **Gable End Application**

Aldeck OVER PURLIN

- Maximum post spacing is 3 metres.
- All rails, joiners & corner brackets included.
- When installing or dismantling, this work must be in accordance with state legislation under the OH&S act.



Our unique system allows the roof and the walls to be installed at the same time, greatly increasing site productivity.

The productivity gains are further improved by not having to change from perimeter systems to roof mounted systems during a project.



# Purlin Handrail (Under Slung)



The Aldeck Alternate Perimeter System



# Purlin Handrail (Gable End)



The Aldeck Alternate Perimeter System



## **Horizontal Bolt On Handrail**



The Aldeck Bolt On System can be attached to many different structure types.



# 665 Telescopic Handrail System



The mid range system from Aldeck

- · Has the capacity to extend up to 1.6 m high
- · Maximum spacing between posts is 3m
- The perfect balance between strength and weight



## Clamp on Bracket



Our new and improved clamp on bracket, firmly connects to panel walls or hobs.

Up to 400mm wide, all without the need of mechanical fixings being required.



### **Bolt on Bracket**





## J Bar / PFC Handrail



The Aldeck Alternate Beam Connecting System



# J Bar / PFC Handrail (Alternate)



The Aldeck Alternate Beam Connecting System



## I Beam Handrail



The Aldeck Alternate I Beam System