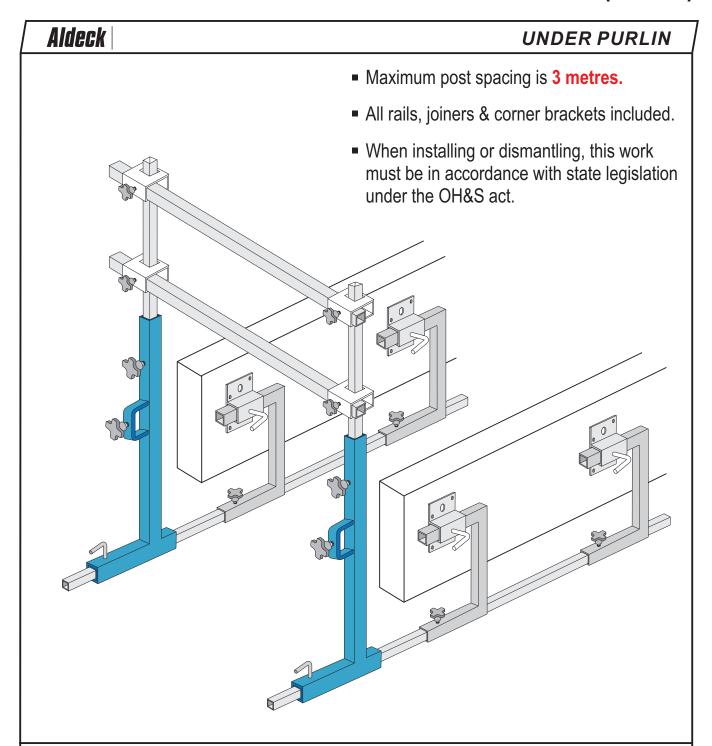

## **Purlin Handrail (Under Slung Offset)**

The Aldeck Alternate Perimeter System