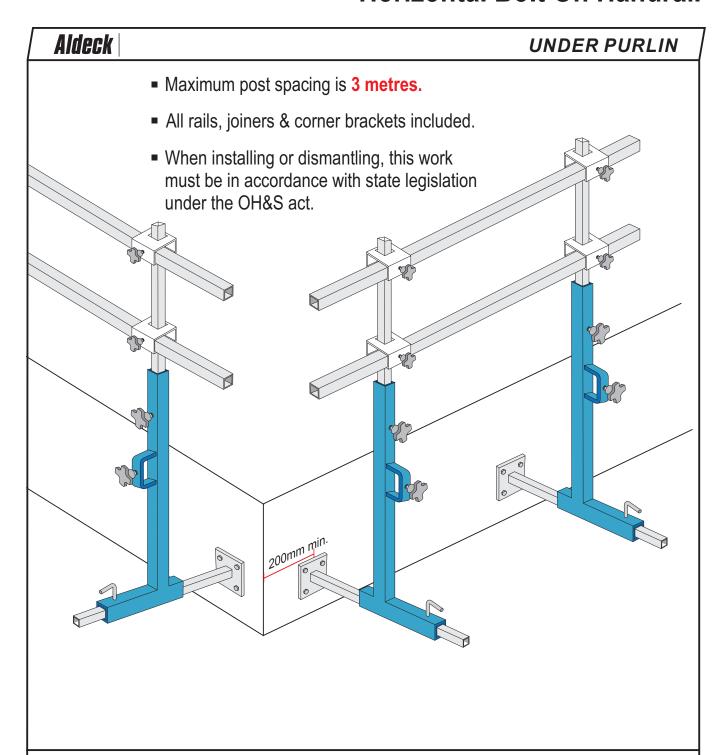

## **Horizontal Bolt On Handrail**

The Aldeck Bolt On System can be attached to many different structure types.