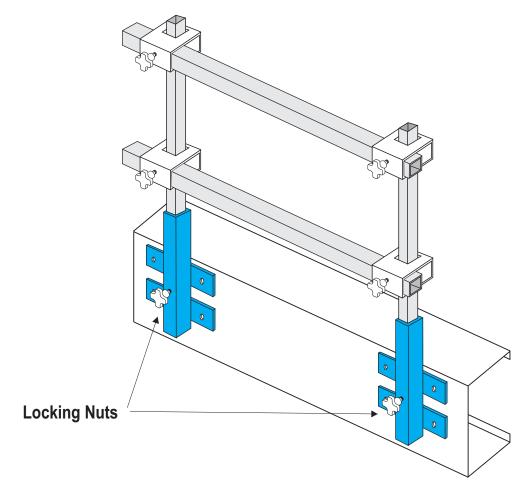

### **Perimeter Handrail**

Our unique system allows the roof and the walls to be installed at the same time, greatly increasing site productivity.

The productivity gains are further improved by not having to change from perimeter systems to roof systems during a project.

Our unique system allows the roof and the walls to be installed at the same time, greatly increasing site productivity.

The productivity gains are further improved by not having to change from perimeter systems to roof mounted systems during a project.