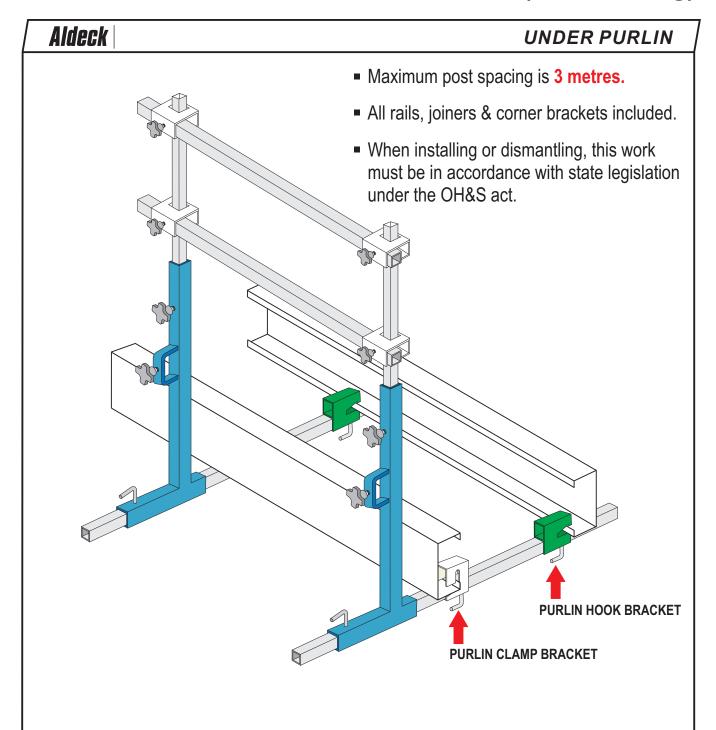

Handrail**



Our unique system allows the roof and the walls to be installed at the same time, greatly increasing site productivity.

The productivity gains are further improved by not having to change from perimeter systems to roof systems during a project.



## **Gable End Application**

Aldeck OVER PURLIN

- Maximum post spacing is 3 metres.
- All rails, joiners & corner brackets included.
- When installing or dismantling, this work must be in accordance with state legislation under the OH&S act.



Our unique system allows the roof and the walls to be installed at the same time, greatly increasing site productivity.

The productivity gains are further improved by not having to change from perimeter systems to roof mounted systems during a project.



# Purlin Handrail (Under Slung)



The Aldeck Alternate Perimeter System



# Purlin Handrail (Gable End)



The Aldeck Alternate Perimeter System



## **Horizontal Bolt On Handrail**



The Aldeck Bolt On System can be attached to many different structure types.



# 665 Telescopic Handrail System



The mid range system from Aldeck

- · Has the capacity to extend up to 1.6 m high
- · Maximum spacing between posts is 3m
- The perfect balance between strength and weight



## Clamp on Bracket



Our new and improved clamp on bracket, firmly connects to panel walls or hobs.

Up to 400mm wide, all without the need of mechanical fixings being required.



### **Bolt on Bracket**





## J Bar / PFC Handrail



The Aldeck Alternate Beam Connecting System



# J Bar / PFC Handrail (Alternate)



The Aldeck Alternate Beam Conn