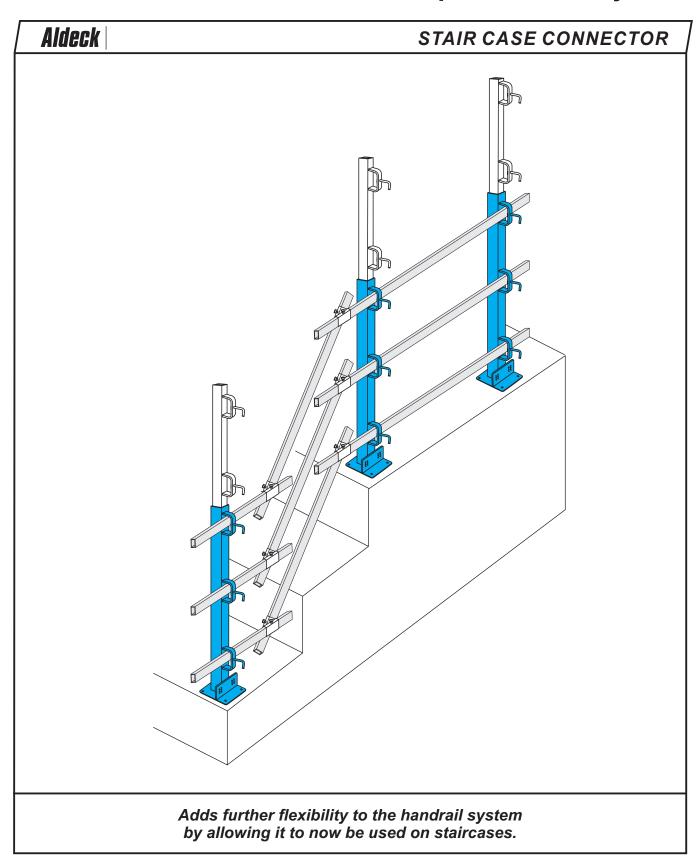

## **Timber Beam Handrail**

The Aldeck Alternate Perimeter System with Timber Beam Connectors