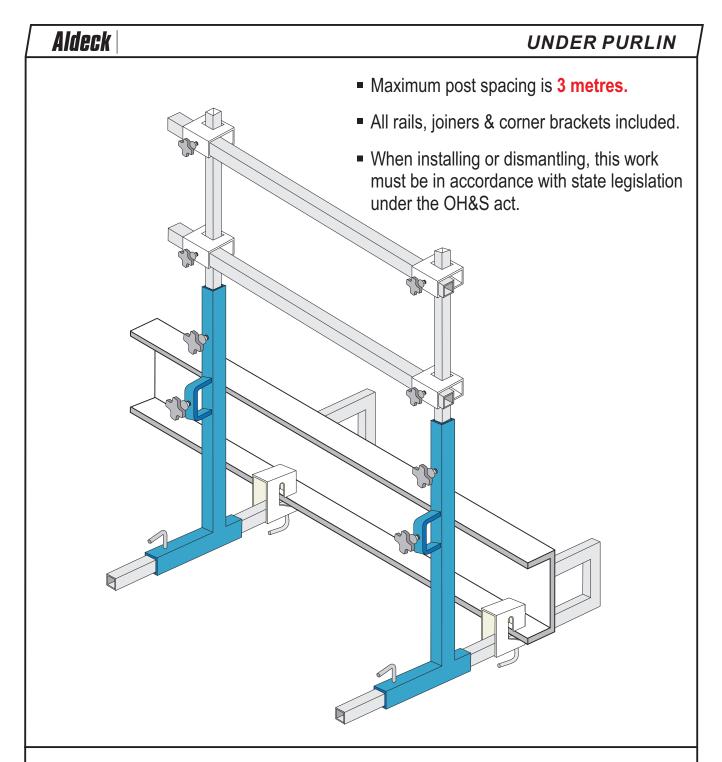

aving to change from perimeter systems to roof mounted systems during a project.



# Purlin Handrail (Under Slung)



The Aldeck Alternate Perimeter System



# Purlin Handrail (Gable End)



The Aldeck Alternate Perimeter System



## **Horizontal Bolt On Handrail**



The Aldeck Bolt On System can be attached to many different structure types.



# 665 Telescopic Handrail System



The mid range system from Aldeck

- · Has the capacity to extend up to 1.6 m high
- · Maximum spacing between posts is 3m
- The perfect balance between strength and weight



## Clamp on Bracket



Our new and improved clamp on bracket, firmly connects to panel walls or hobs.

Up to 400mm wide, all without the need of mechanical fixings being required.



### **Bolt on Bracket**





## J Bar / PFC Handrail



The Aldeck Alternate Beam Connecting System



# J Bar / PFC Handrail (Alternate)



The Aldeck Alternate Beam Connecting System



## I Beam Handrail



The Aldeck Alternate I Beam System



## **Purlin Handrail (Under Slung Offset)**



The Aldeck Alternate Perimeter System



## **Timber Beam Handrail (Offset)**



The Aldeck Alternate Perimeter System



## **Timber Beam Handrail**



The Aldeck Alternate Perimeter System with Timber Beam Connectors



### Blue Steel Bolt On Handrail





# **Telescopic Handrail System**





# **Roof Mounted Handrail System**





# **Roof Mounted Handrail System**





# **Roof Mounted Handrail System**