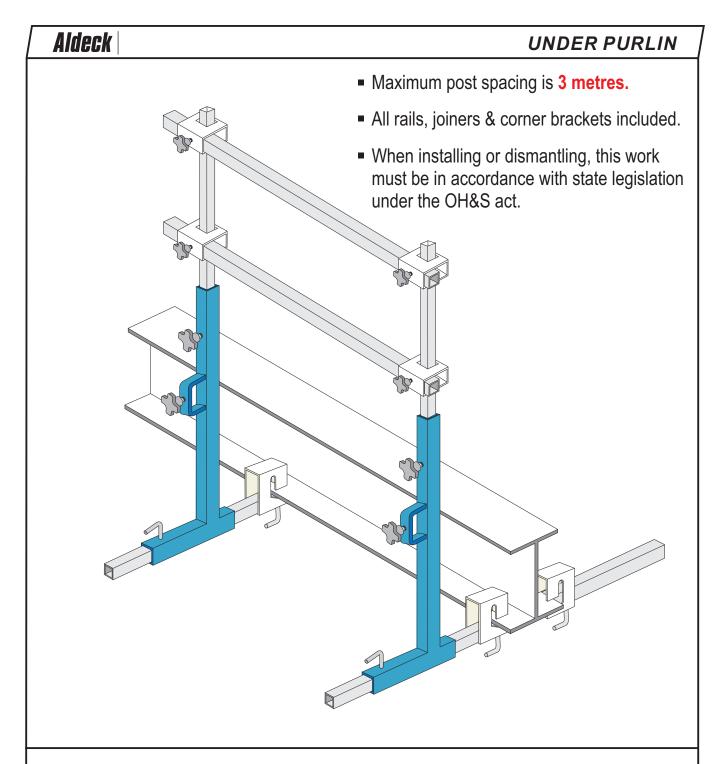

em



# Purlin Handrail (Gable End)



The Aldeck Alternate Perimeter System



## **Horizontal Bolt On Handrail**



The Aldeck Bolt On System can be attached to many different structure types.



# 665 Telescopic Handrail System



The mid range system from Aldeck

- · Has the capacity to extend up to 1.6 m high
- · Maximum spacing between posts is 3m
- The perfect balance between strength and weight



## Clamp on Bracket



Our new and improved clamp on bracket, firmly connects to panel walls or hobs.

Up to 400mm wide, all without the need of mechanical fixings being required.



### **Bolt on Bracket**





## J Bar / PFC Handrail



The Aldeck Alternate Beam Connecting System



# J Bar / PFC Handrail (Alternate)



The Aldeck Alternate Beam Connecting System



## I Beam Handrail



The Aldeck Alternate I Beam System



## **Purlin Handrail (Under Slung Offset)**



The Aldeck Alternate Perimeter System



## **Timber Beam Handrail (Offset)**



The Aldeck Alternate Perimeter System



## **Timber Beam Handrail**



The Aldeck Alternate Perimeter System with Timber Beam Connectors



### Blue Steel Bolt On Handrail





# **Telescopic Handrail System**





# **Roof Mounted Handrail System**





# **Roof Mounted Handrail System**





# **Roof Mounted Handrail System**