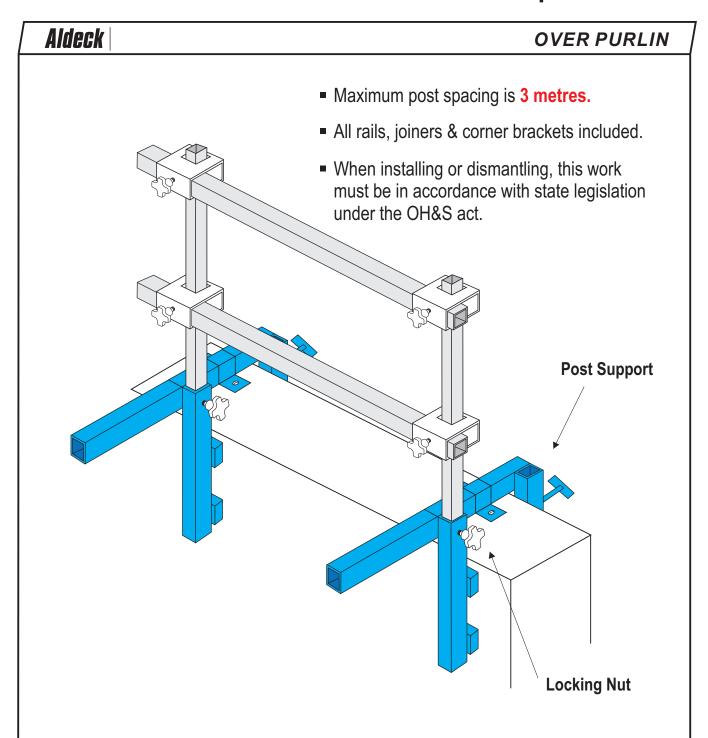

## **Gable End Application**

Aldeck OVER PURLIN

- Maximum post spacing is 3 metres.
- All rails, joiners & corner brackets included.
- When installing or dismantling, this work must be in accordance with state legislation under the OH&S act.