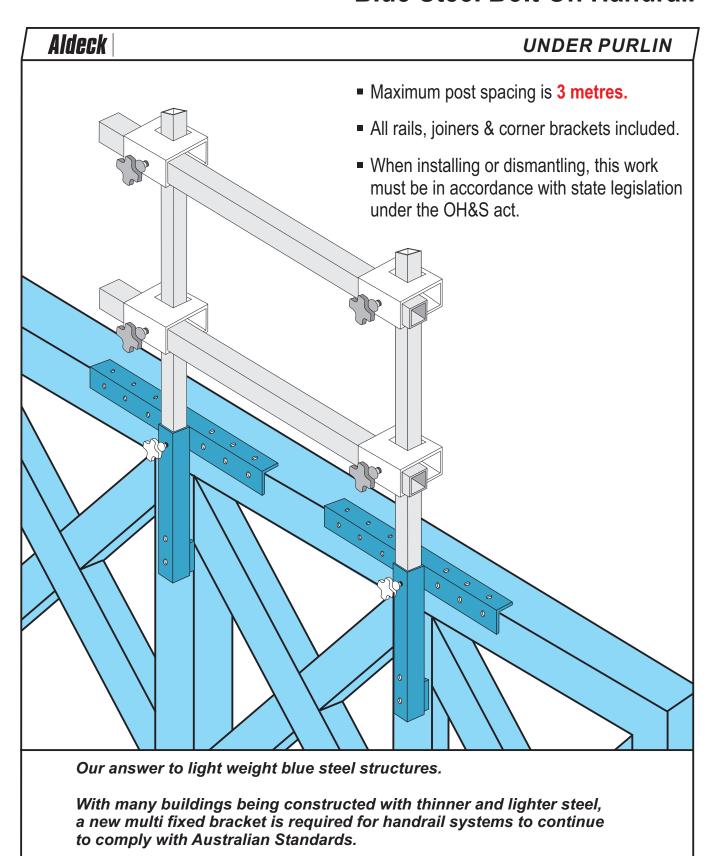

n posts is 3m
- The perfect balance between strength and weight



## Clamp on Bracket



Our new and improved clamp on bracket, firmly connects to panel walls or hobs.

Up to 400mm wide, all without the need of mechanical fixings being required.



### **Bolt on Bracket**





## J Bar / PFC Handrail



The Aldeck Alternate Beam Connecting System



# J Bar / PFC Handrail (Alternate)



The Aldeck Alternate Beam Connecting System



## I Beam Handrail



The Aldeck Alternate I Beam System



## **Purlin Handrail (Under Slung Offset)**



The Aldeck Alternate Perimeter System



## **Timber Beam Handrail (Offset)**



The Aldeck Alternate Perimeter System



## **Timber Beam Handrail**



The Aldeck Alternate Perimeter System with Timber Beam Connectors



### Blue Steel Bolt On Handrail





# **Telescopic Handrail System**





# **Roof Mounted Handrail System**





# **Roof Mounted Handrail System**





# **Roof Mounted Handrail System**