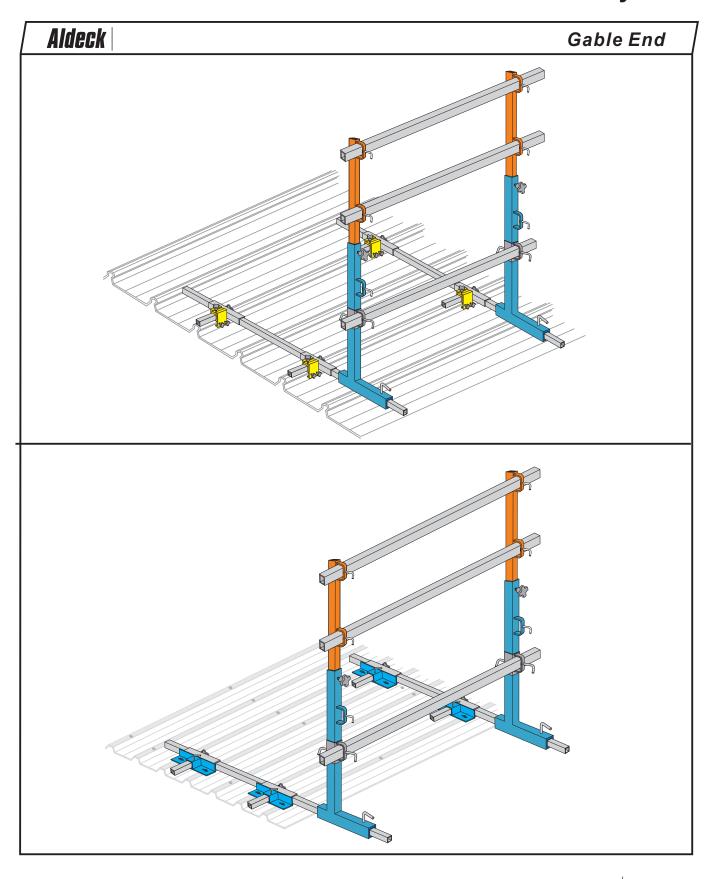

## **Gable End Application**

Aldeck OVER PURLIN

- Maximum post spacing is 3 metres.
- All rails, joiners & corner brackets included.
- When installing or dismantling, this work must be in accordance with state legislation under the OH&S act.