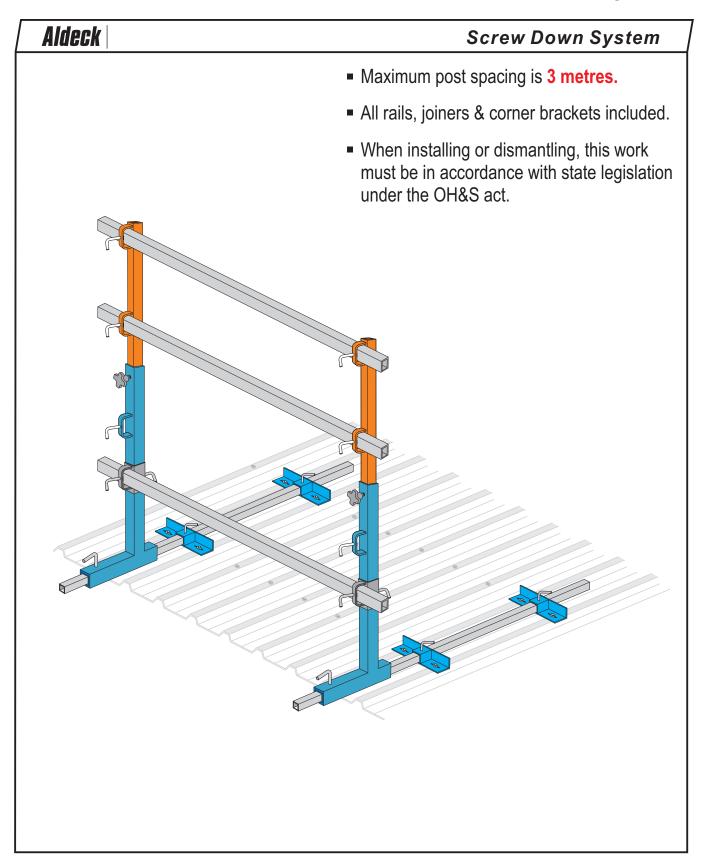

n bracket, firmly connects to panel walls or hobs.

Up to 400mm wide, all without the need of mechanical fixings being required.



### **Bolt on Bracket**





## J Bar / PFC Handrail



The Aldeck Alternate Beam Connecting System



# J Bar / PFC Handrail (Alternate)



The Aldeck Alternate Beam Connecting System



## I Beam Handrail



The Aldeck Alternate I Beam System



## **Purlin Handrail (Under Slung Offset)**



The Aldeck Alternate Perimeter System



## **Timber Beam Handrail (Offset)**



The Aldeck Alternate Perimeter System



## **Timber Beam Handrail**



The Aldeck Alternate Perimeter System with Timber Beam Connectors



### Blue Steel Bolt On Handrail





# **Telescopic Handrail System**





# **Roof Mounted Handrail System**





# **Roof Mounted Handrail System**





# **Roof Mounted Handrail System**