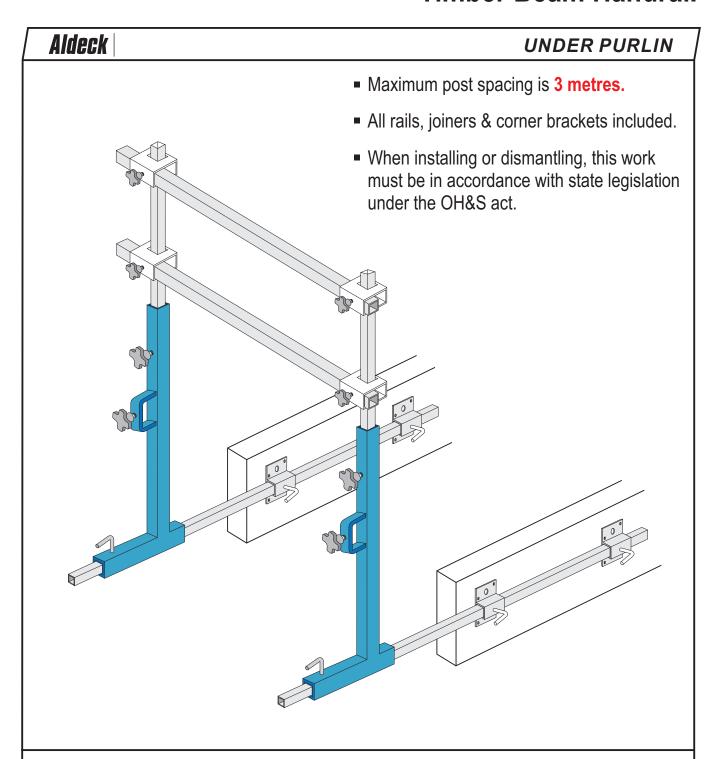

## **Timber Beam Handrail**

The Aldeck Alternate Perimeter System with Timber Beam Connectors