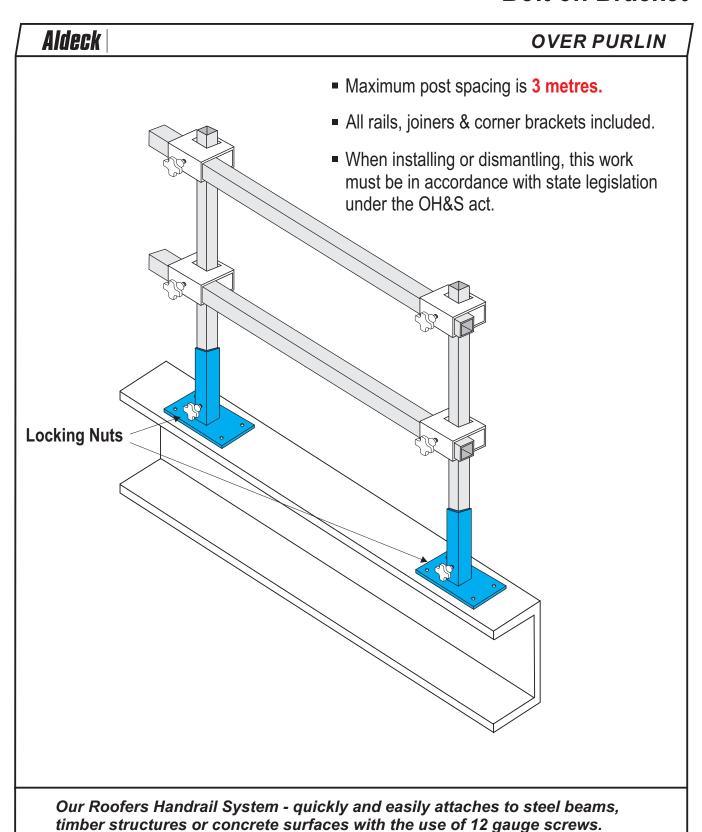

are further improved by not having to change from perimeter systems to roof mounted systems during a project.



# Purlin Handrail (Under Slung)



The Aldeck Alternate Perimeter System



# Purlin Handrail (Gable End)



The Aldeck Alternate Perimeter System



## **Horizontal Bolt On Handrail**



The Aldeck Bolt On System can be attached to many different structure types.



# 665 Telescopic Handrail System



The mid range system from Aldeck

- · Has the capacity to extend up to 1.6 m high
- · Maximum spacing between posts is 3m
- The perfect balance between strength and weight



## Clamp on Bracket



Our new and improved clamp on bracket, firmly connects to panel walls or hobs.

Up to 400mm wide, all without the need of mechanical fixings being required.



### **Bolt on Bracket**





## J Bar / PFC Handrail



The Aldeck Alternate Beam Connecting System



# J Bar / PFC Handrail (Alternate)



The Aldeck Alternate Beam Connecting System



## I Beam Handrail



The Aldeck Alternate I Beam System



## **Purlin Handrail (Under Slung Offset)**



The Aldeck Alternate Perimeter System



## **Timber Beam Handrail (Offset)**



The Aldeck Alternate Perimeter System



## **Timber Beam Handrail**



The Aldeck Alternate Perimeter System with Timber Beam Connectors



### Blue Steel Bolt On Handrail





# **Telescopic Handrail System**





# **Roof Mounted Handrail System**





# **Roof Mounted Handrail System**





# **Roof Mounted Handrail System**