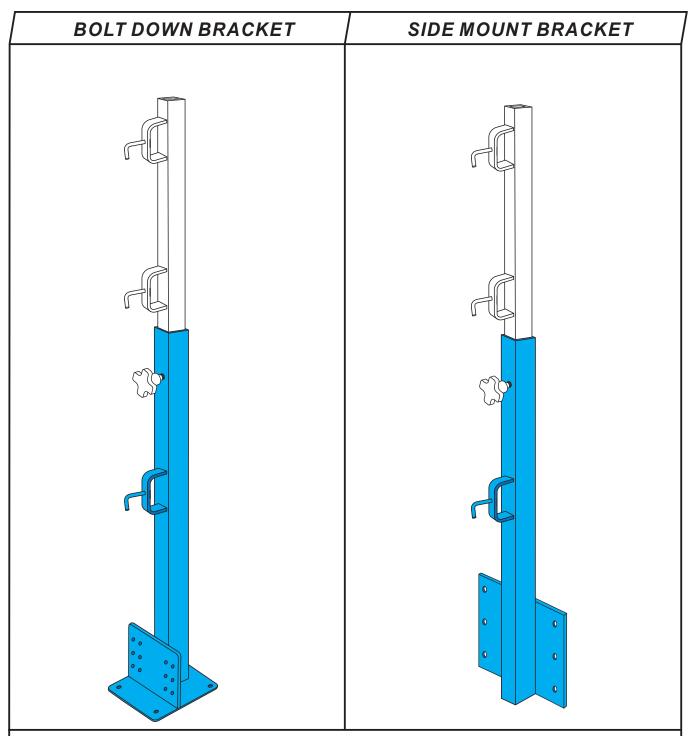

able End Application**

Aldeck OVER PURLIN

- Maximum post spacing is 3 metres.
- All rails, joiners & corner brackets included.
- When installing or dismantling, this work must be in accordance with state legislation under the OH&S act.



Our unique system allows the roof and the walls to be installed at the same time, greatly increasing site productivity.

The productivity gains are further improved by not having to change from perimeter systems to roof mounted systems during a project.



# Purlin Handrail (Under Slung)



The Aldeck Alternate Perimeter System



# Purlin Handrail (Gable End)



The Aldeck Alternate Perimeter System



## **Horizontal Bolt On Handrail**



The Aldeck Bolt On System can be attached to many different structure types.



# 665 Telescopic Handrail System



The mid range system from Aldeck

- · Has the capacity to extend up to 1.6 m high
- · Maximum spacing between posts is 3m
- The perfect balance between strength and weight



## Clamp on Bracket



Our new and improved clamp on bracket, firmly connects to panel walls or hobs.

Up to 400mm wide, all without the need of mechanical fixings being required.



### **Bolt on Bracket**





## J Bar / PFC Handrail



The Aldeck Alternate Beam Connecting System



# J Bar / PFC Handrail (Alternate)



The Aldeck Alternate Beam Connecting System



## I Beam Handrail



The Aldeck Alternate I Beam System



## **Purlin Handrail (Under Slung Offset)**



The Aldeck Alternate Perimeter System



## **Timber Beam Handrail (Offset)**



The Aldeck Alternate Perimeter System



## **Timber Beam Handra